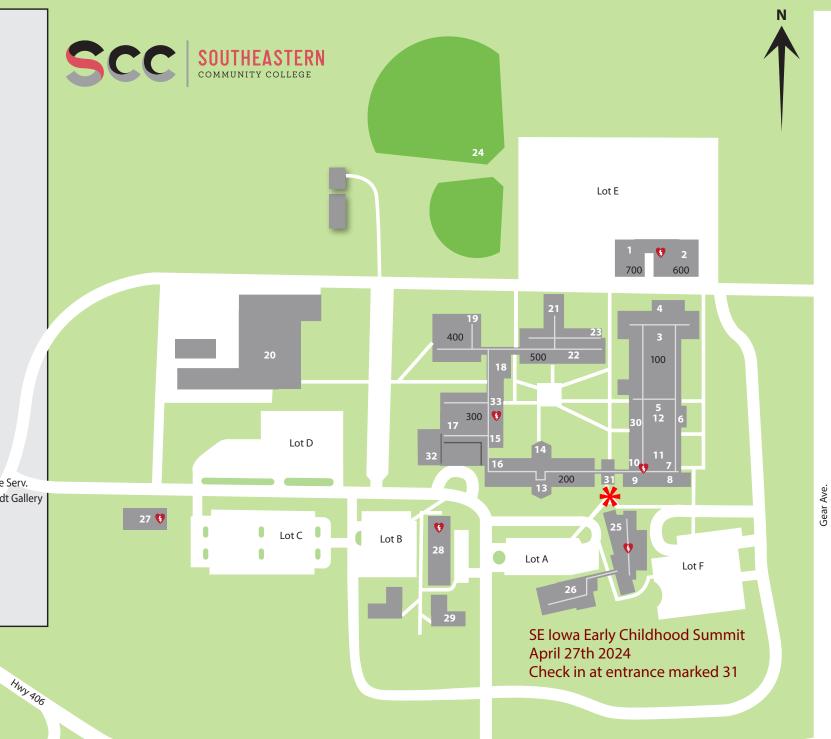

## West Burlington Campus

- 1 Welding Technology
- 2 Construction Technology
- 3 Mail Room / Dorm mailboxes
- 4 Art Studio 1
- 5 Yohe Library
- 6 Kiddie Campus Childcare
- 7 Business Office
- 8 Student Support Center Registration, Financial Aid, Registrar, Student Success Advocates
- 9 Office of Institional Advancment
- 10 Admissions & Testing Center 11 Student Affairs
- PACE, Accessibility Services
- 12 Academic Achievement Center
- 13 TRIO Programs
- 14 Murray Art Gallery
- 15 Little Theater
- 16 Blackhawk Bookstore
- 17 Loren Walker Arena
- 18 Blackhawk Cafe
- 19 Auto Collision Repair
- 20 Fairgrounds
- 21 Automotive Technology
- 22 Agriculture
- 23 Animation
- 24 Wagner Athletic Complex
- 25 Health Professions Center
- 26 Hall of Sciences
- 30 Human Resources/Administrative Serv.
- 31 Welcome Center/ Moore & Schuldt Gallery
- 32 Blackhawk Recreation Center
- 33 Athletic Offices

## **Campus Housing**

- 27 Millenium Hall
- 28 Blackhawk Tower
- 29 Winegard & Witte Hall
- AED Locations

West Burlington Campus 1500 West Agency Road West Burlington, IA 52655-0180

(319) 208-5000 www.scciowa.edu